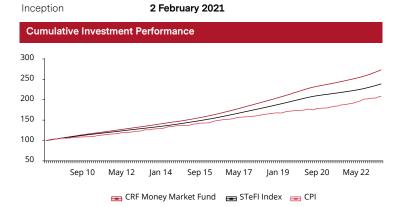

Investment Objective Legal Structure The Fund aims to outperform the STeFI Index Fund Policy

Cumulative investment performance is for illustrative purposes only and is calculated using the NAV before any distributable income and management fee.

| Performance Analysis |      |      |            |  |  |
|----------------------|------|------|------------|--|--|
| Periodic Performance | Fund | *BM  | Difference |  |  |
| 1 Month              | 0.8% | 0.6% | 0.1%       |  |  |
| 3 Months             | 2.2% | 1.8% | 0.3%       |  |  |
| Year to Date         | 3.5% | 3.0% | 0.5%       |  |  |
| 1 Year               | 7.7% | 6.4% | 1.2%       |  |  |
| 3 Years              | 6.0% | 4.9% | 1.1%       |  |  |
| 5 Years              | 7.0% | 5.8% | 1.2%       |  |  |
| 10 Years             | 7.3% | 6.2% | 1.0%       |  |  |
| Since Inception      | 7.3% | 6.3% | 1.0%       |  |  |
| STeFI Index          |      |      |            |  |  |